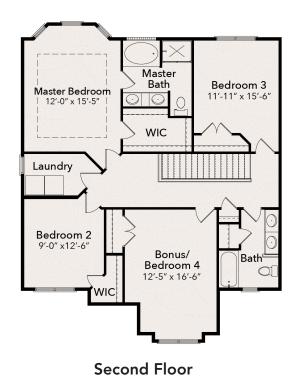

## The Gavin Sq Ft: 2255

**B** Elevation

Price, features, specifications, availability and other terms and conditions are subject to change without notice. Due to our consistent efforts to improve our homes, JSJ Builders reserves the right to make changes without notice or obligation. Illustrations and specifications are believed to be correct at time of publication, and are not intended to create any warranty or contract rights. All dimensions are approximate. Details shown may vary depending on the elevation and options chosen. Please consult your Sales Representative for details. © 2020 JSJ Builders.