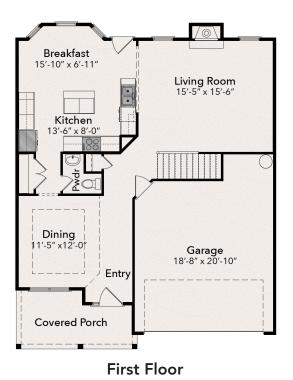

## The Gavin Sq Ft: 2255

**B** Elevation

Price, features, specifications, availability and other terms and conditions are subject to change without notice. Due to our consistent efforts to improve our homes, JSJ Builders reserves the right to make changes without notice or obligation. Illustrations and specifications are believed to be correct at time of publication, and are not intended to create any warranty or contract rights. All dimensions are approximate. Details shown may vary depending on the elevation and options chosen. Please consult your Sales Representative for details. © 2020 JSJ Builders.