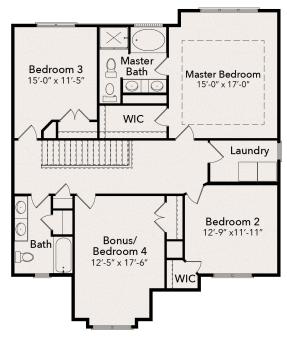

## The Gavin II Sq Ft: 2255

**B** Elevation

A Elevation

First Floor

Price, features, specifications, availability and other terms and conditions are subject to change without notice. Due to our consistent efforts to improve our homes, JSJ Builders reserves the right to make changes without notice or obligation. Illustrations and specifications are believed to be correct at time of publication, and are not intended to create any warranty or contract rights. All dimensions are approximate. Details shown may vary depending on the elevation and options chosen. Please consult your Sales Representative for details. © 2020 JSJ Builders.