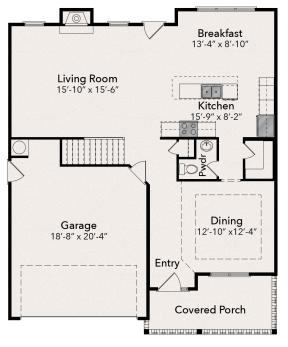

## The Gavin II Sq Ft: 2255

**B** Elevation

A Elevation

First Floor

Price, features, specifications, availability and other terms and conditions are subject to change without notice. Due to our consistent efforts to improve our homes, JSJ Builders reserves the right to make changes without notice or obligation. Illustrations and specifications are believed to be correct at time of publication, and are not intended to create any warranty or contract rights. All dimensions are approximate. Details shown may vary depending on the elevation and options chosen. Please consult your Sales Representative for details. © 2020 JSJ Builders.