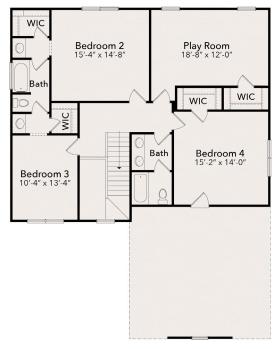

## The Naples Sq Ft: 2474

**B** Elevation

Price, features, specifications, availability and other terms and conditions are subject to change without notice. Due to our consistent efforts to improve our homes, JSJ Builders reserves the right to make changes without notice or obligation. Illustrations and specifications are believed to be correct at time of publication, and are not intended to create any warranty or contract rights. All dimensions are approximate. Details shown may vary depending on the elevation and options chosen. Please consult your Sales Representative for details. © 2020 JSJ Builders.