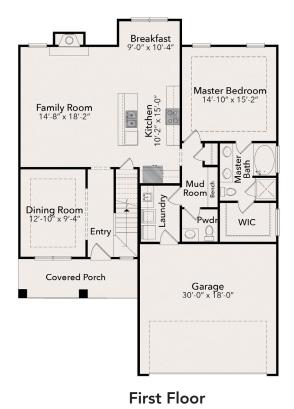

## The Naples Sq Ft: 2474

**B** Elevation

Price, features, specifications, availability and other terms and conditions are subject to change without notice. Due to our consistent efforts to improve our homes, JSJ Builders reserves the right to make changes without notice or obligation. Illustrations and specifications are believed to be correct at time of publication, and are not intended to create any warranty or contract rights. All dimensions are approximate. Details shown may vary depending on the elevation and options chosen. Please consult your Sales Representative for details. © 2020 JSJ Builders.