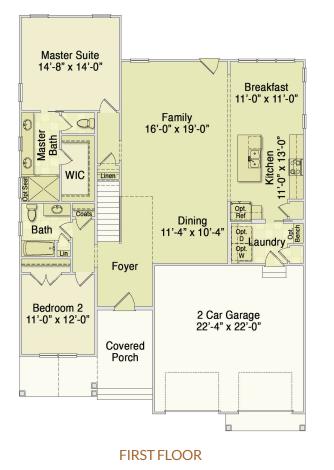

## THE FILLMORE

2,445 sf | 4 BR, 4 BA

HerringHomesNC.com

**ELEVATION A** 

**ELEVATION B** 

**ELEVATION C** 

## Structural Options:

- Covered Patio/Deck/Screened Porch
- Side entry or 3 Car Garage (garage entry and handing is subject to community specifications)

The document is for illustrative purposes only and not part of a legal contract. Please see architectural blueprints for further clarification of features. Not all features are shown and some features shown may be available at additional cost. Please ask our sales representative for complete information. Elevations shown are artist's concepts. Floor plans may vary per elevation. Herring Homes reserves the right to make changes without notice or prior obligation. ©2023 Herring Homes.