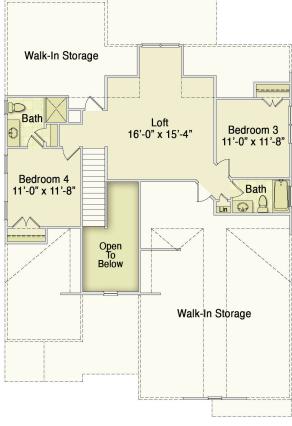

## THE FILLMORE

SECOND FLOOR

## Structural Options:

- Covered Patio/Deck/Screened Porch
- Side entry or 3 Car Garage (garage entry and handing is subject to community specifications)

The document is for illustrative purposes only and not part of a legal contract. Please see architectural blueprints for further clarification of features. Not all features are shown and some features shown may be available at additional cost. Please ask our sales representative for complete information. Elevations shown are artist's concepts. Floor plans may vary per elevation. Herring Homes reserves the right to make changes without notice or prior obligation. ©2023 Herring Homes.