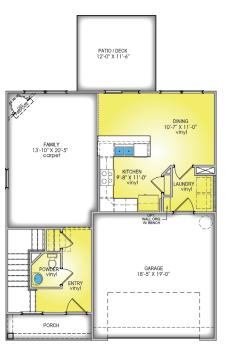

## THE HARPER II

OPT. FLEX @ FAMILY

PORCH @ ELEV. B

PORCH @ ELEV. C

MAIN LEVEL

OPT FIREPLACE

FIRST FLOOR

SECOND FLOOR PLAN - ELEV. C