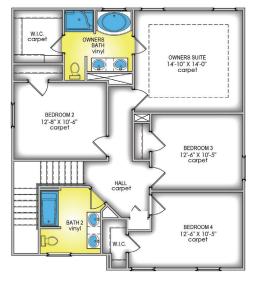

## THE HARPER II

OPT. FLEX @ FAMILY

PORCH @ ELEV. B

PORCH @ ELEV. C

MAIN LEVEL

OPT FIREPLACE

FIRST FLOOR

SECOND FLOOR PLAN - ELEV. C

OPT. TILES SHOWER

SECOND LEVEL

SECOND FLOOR

The document is for illustrative purposes only and not part of a legal contract. Please see architectural blueprints for further clarification of features. Not all features are shown and some features shown may be available at additional cost. Please ask our sales representative for complete information. Elevations shown are artist's concepts. Floor plans may vary per elevation. Great Southern Homes reserves the right to make changes without notice or prior obligation. ©2023 Great Southern Homes.