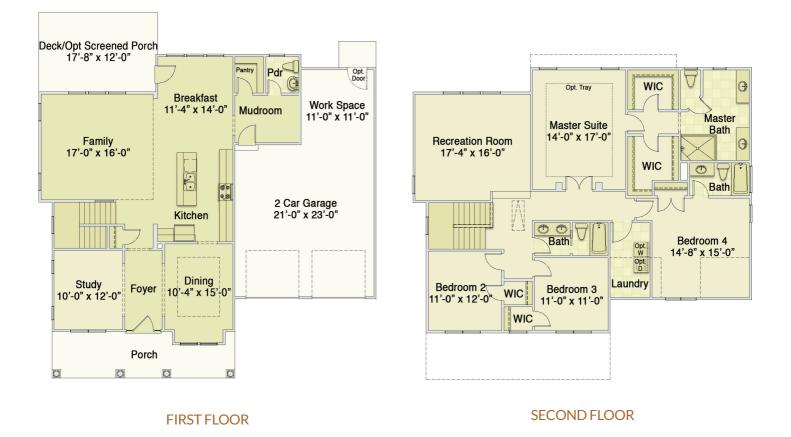

## THE HAWTHORNE

3,007 sf | 4 BR, 3.5 BA

HerringHomesNC.com

**ELEVATION A** 

**ELEVATION B** 

**ELEVATION C** 

## **Structural Options:**

- Covered Patio/Deck/Screened Porch
- Side entry or 3 Car Garage (garage entry and handing is subject to community specifications)

The document is for illustrative purposes only and not part of a legal contract. Please see architectural blueprints for further clarification of features. Not all features are shown and some features shown may be available at additional cost. Please ask our sales representative for complete information. Elevations shown are artist's concepts. Floor plans may vary per elevation. Herring Homes reserves the right to make changes without notice or prior obligation. ©2022 Herring Homes.